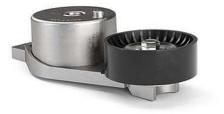

#### **TENSIONER COMPONENTS**

Pulley, Spacer, Sleeve, Pivot Shaft, Retainer, Dust Shield, Pivot Bushing

# Tensioner Components

Pulleys, Spacers, Sleeves, Pivot Shafts, Retainers, Dust Shields, Pivot Bushings