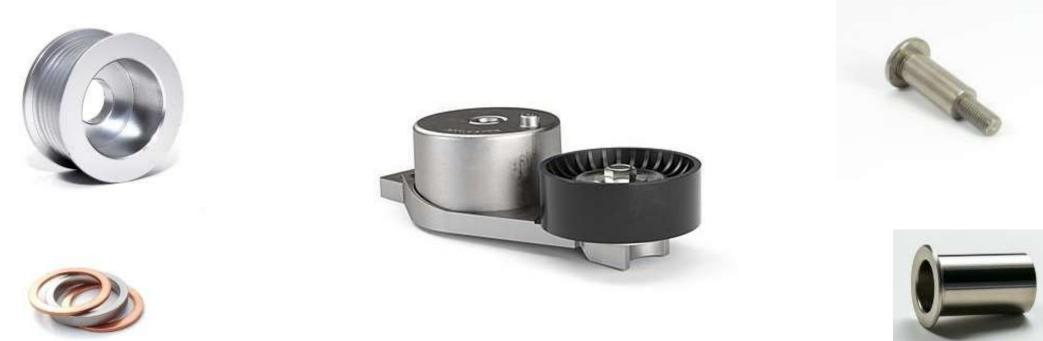

#### **TENSIONER COMPONENTS**

Pulley, Spacer, Sleeve, Pivot Shaft, Retainer, Dust Shield, Pivot Bushing

# Tensioner Components

Pulleys, Spacers, Sleeves, Pivot Shafts, Retainers, Dust Shields, Pivot Bushings