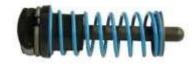

# Tensioner Components

Pulleys, Spacers, Sleeves, Pivot Shafts, Retainers, Dust Shields, Pivot Bushings