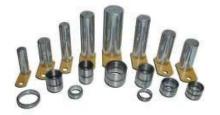

#### **TENSIONER COMPONENTS**

Pulley, Spacer, Sleeve, Pivot Shaft, Retainer, Dust Shield, Pivot Bushing

# Tensioner Components

Pulleys, Spacers, Sleeves, Pivot Shafts, Retainers, Dust Shields, Pivot Bushings